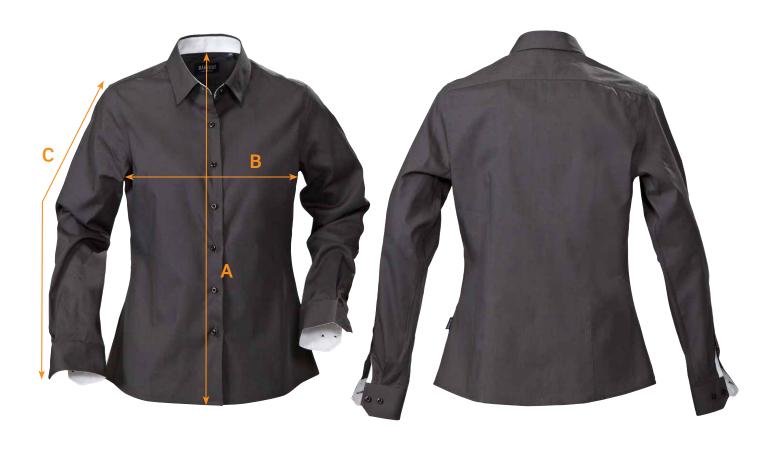

## SIZE CHART

BRAND: James Harvest Sportswear

CODE No.: JH302W

Redding Women's Blouse

| Ref. | Area                           | S    | М    | L    | XL   | XXL  | 3XL  |
|------|--------------------------------|------|------|------|------|------|------|
| А    | Body Length (from Centre Back) | 66.5 | 67.5 | 69.5 | 71.5 | 73.5 | 75.5 |
| В    | 1/2 Chest Width                | 46   | 49   | 52   | 56   | 60   | 64   |
| С    | Sleeve Length                  | 62   | 63   | 64   | 65   | 66   | 67   |

All measurements are indicative with minimum tolerance of 1cm.

Other Information: Colourways available: Blue, Charcoal, White

Tone in tone buttons. Coloured neck tape and contrast fabric at cuffs and inside collar.